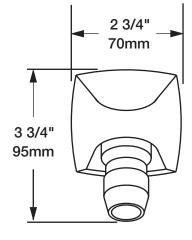

# Dimensions Showerhead, 4-295

Back plate and bolts for extra thick walls

**Note:** Dimensions subject to change without notice.

3 5/8"
92mm

turn knurled cylinder for spray adjustment

Symmons Industries, Inc. • 31 Brooks Drive • Braintree, MA 02184