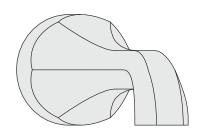

# **Feature Highlights**

- Canterbury style tub spout
- 1/2 inch inlet
- Polished chrome finish (standard)

# **Dimensions** Tub Spout, 069

7 5/8" 193mm 1/2" 13mm

Note: Dimensions subject to change without notice.

Symmons Industries, Inc. **31** Brooks Drive **Braintree**, MA 02184 (800) 796-6667, (781) 848-2250 **Fax** (800) 961-9621, (781) 664-1300