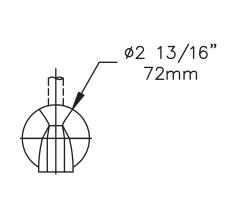

# **Dimensions** Tub Spout, 069

7 5/8" 193mm 1/2" 13mm

Note: Dimensions subject to change without notice.

Symmons Industries, Inc. **31** Brooks Drive **Braintree**, MA 02184 (800) 796-6667, (781) 848-2250 **Fax** (800) 961-9621, (781) 664-1300