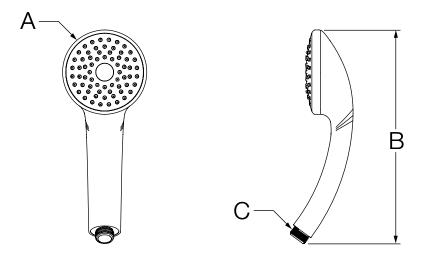

## **Dimensions**

| Measurements |                 |  |
|--------------|-----------------|--|
| Α            | Ø 3-3/4", 95 mm |  |
| В            | 9-1/2", 241 mm  |  |
| С            | G 1/2           |  |

**Note:** Dimensions subject to change without notice.