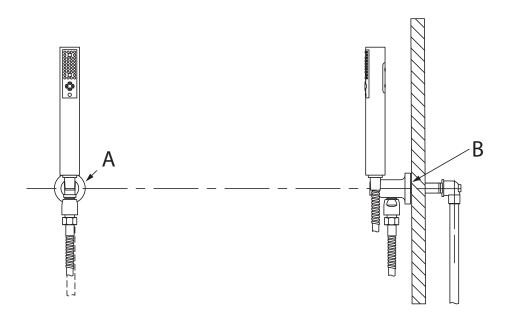

## **Dimensions**

| Measurements |                             |  |
|--------------|-----------------------------|--|
| Α            | Ø 2", 51 mm                 |  |
|              | 1/2" IPS thread must be     |  |
| В            | recessed 1/4" from finished |  |
|              | wall                        |  |

**Note:** Dimensions are subject to change without notice.