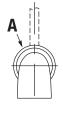

## 542TS

| Measurements |                 |  |  |
|--------------|-----------------|--|--|
| Α            | Ø 2 1/2", 64 mm |  |  |
| В            | 1/2", 13 mm     |  |  |
| С            | 8 1/8", 206 mm  |  |  |
| D            | 1/2"-14 NPT     |  |  |
| E            | 8", 203 mm      |  |  |