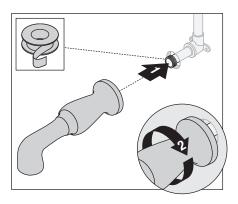

### Installation

1) Install tub spout to stub out pipe. Turn clockwise to secure.