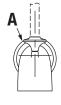

## 542TS

| Measurements |                 |  |  |
|--------------|-----------------|--|--|
| Α            | Ø 2 1/2", 64 mm |  |  |
| В            | 1/2", 13 mm     |  |  |
| С            | 8 1/8", 206 mm  |  |  |
| D            | 1/2"-14 NPT     |  |  |
| E            | 8", 203 mm      |  |  |