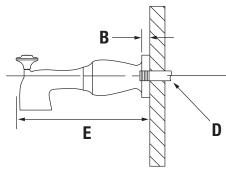

## 542TS

| Measurements |                 |  |  |
|--------------|-----------------|--|--|
| Α            | Ø 2 1/2", 64 mm |  |  |
| В            | 1/2", 13 mm     |  |  |
| С            | 8 1/8", 206 mm  |  |  |
| D            | 1/2"-14 NPT     |  |  |
| E            | 8", 203 mm      |  |  |