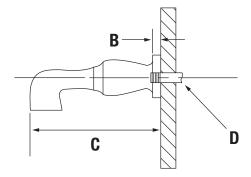

## 542TS

| Measurements |                 |  |  |
|--------------|-----------------|--|--|
| Α            | Ø 2 1/2", 64 mm |  |  |
| В            | 1/2", 13 mm     |  |  |
| С            | 8 1/8", 206 mm  |  |  |
| D            | 1/2"-14 NPT     |  |  |
| E            | 8", 203 mm      |  |  |

| Required for Installation |  |  |  |
|---------------------------|--|--|--|
| Teflon Tape               |  |  |  |

**Note:** Dimensions are subject to change without notice.