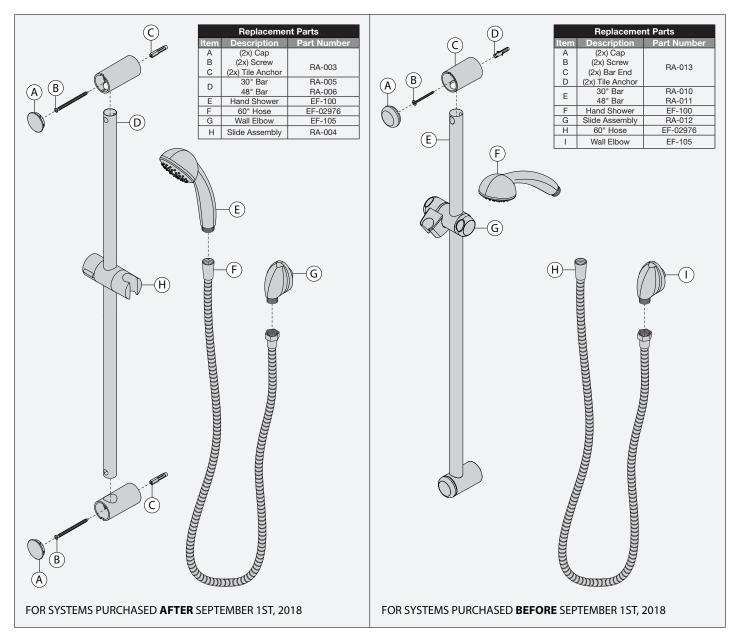

## **Parts Breakdown**

## **Notes:**

- 1) Apply a bead of silicone around the perimeter of all shower trim installed flush to the finished wall.
- 2) Apply plumber tape to all threaded connections.

**WARNING:** This product can expose you to chemicals including lead, which is known to the state of California to cause cancer, birth defects, or other reproductive harm. For more information, go to www.P65Warnings.ca.gov.