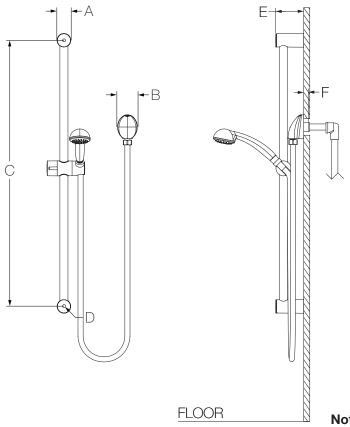

## **Dimensions**

| Measurements |                              |
|--------------|------------------------------|
| Α            | Ø 1-1/2", 38 mm              |
| В            | 2-1/8", 54 mm                |
| С            | 28-9/16", 725 mm             |
| D            | (2x) Hole Size:              |
|              | Ø 1/4", 6 mm                 |
| Е            | 3", 76 mm                    |
| F            | Male 1/2-14 NPT fitting must |
|              | be recessed 1/4" (6 mm)      |
|              | from finished wall           |

**Note:** Dimensions subject to change without notice.