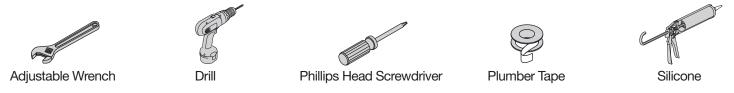

|

## **Dimensions**



| Measurements |                              |
|--------------|------------------------------|
| Α            | Ø 1-1/2", 38 mm              |
| В            | 2-1/8", 54 mm                |
| С            | 28-9/16", 725 mm             |
| D            | (2x) Hole Size:              |
|              | Ø 1/4", 6 mm                 |
| Е            | 3", 76 mm                    |
| F            | Male 1/2-14 NPT fitting must |
|              | be recessed 1/4" (6 mm)      |
|              | from finished wall           |

**Note:** Dimensions subject to change without notice.

## **Tools Required**



## **Parts Breakdown**



## **Notes:**

- 1) Apply a bead of silicone around the perimeter of all shower trim installed flush to the finished wall.
- 2) Apply plumber tape to all threaded connections.

**WARNING:** This product can expose you to chemicals including lead, which is known to the state of California to cause cancer, birth defects, or other reproductive harm. For more information, go to www.P65Warnings.ca.gov.