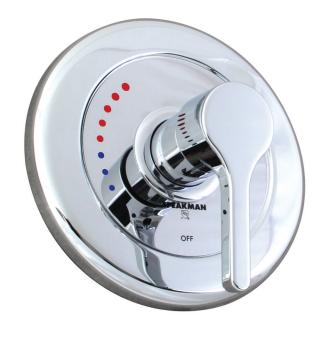

# Speakman Sentinel Mark II® Shower Valve Trim

## **FEATURES:**

- Metal lever handle
- Metal trim plate
- Includes mounting plate and hardware