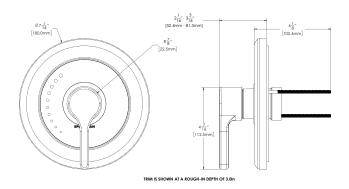

# Speakman Sentinel Mark II® Shower Valve Trim

## **FEATURES:**

- Metal lever handle
- Metal trim plate
- Includes mounting plate and hardware