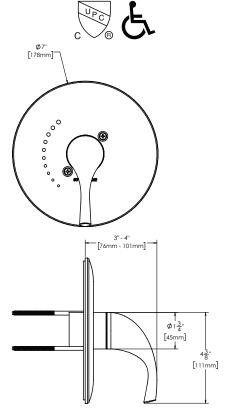

# Echo™ Shower Valve Trim

# **FEATURES:**

- Metal lever handle
- Metal trim plate
- Trim plate features red and blue hot/cold indicators
- Includes mounting plate and hardware

# **VALVE OPTIONS:**

• CPV-PB: Pressure Balance Valve

Sweat & Thread Connections

• CPV-PB-PXC: Pressure Balance Valve

PEX F1807 Crimp Inlet Connections

• CPV-PB-PXE: Pressure Balance Valve

PEX F1960 Cold-Expansion Inlet Connections

# STOCK FINISH:



#### **STANDARDS:**

- ASME A112.18.1/CSA B125.1 certified
- ADA compliant

## **WARRANTY:**

Visit www.speakman.com for full product warranty information

- Limited Lifetime Warranty (consumer)
- 5 Year Limited Warranty (commercial)





All dimensions are in inches (millimeters) unless otherwise specified and are subject to change without notice

P: 800-537-2107