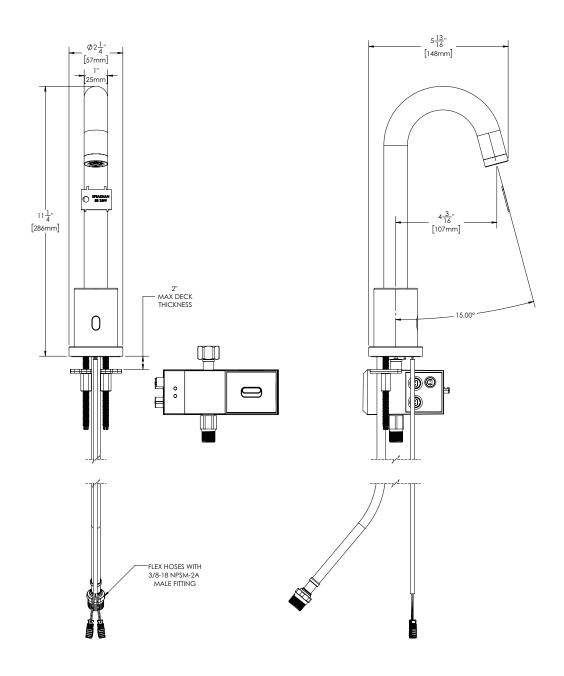

# Gooseneck Battery Sensor Faucet

All dimensions are in inches (millimeters) unless otherwise specified and are subject to change without notice.