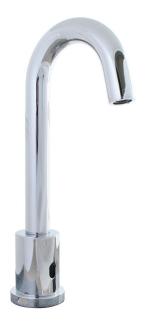

## Gooseneck Battery Sensor Faucet

#### **FEATURES:**

- Brass construction with polished chrome finish
- Sensor eye at base of faucet
- Powered by six (6) AA batteries includes
- Gooseneck spout
- 60 second flow time out feature
- 9/16"-24 UNF supply connection
- Vandal-resistant 0.5 GPM (1.89 L/min) flow control