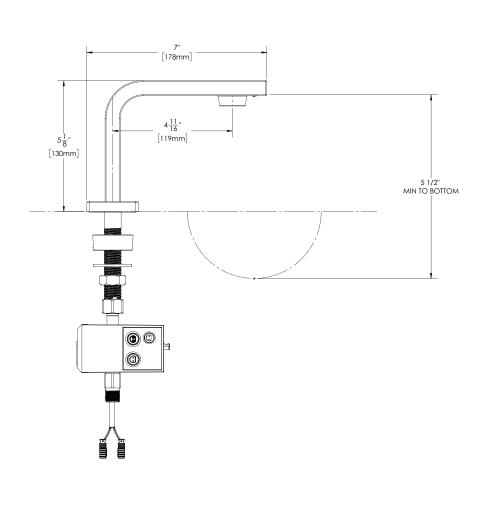

# Designer Battery Sensor Faucet

All dimensions are in inches (millimeters) unless otherwise specified and are subject to change without notice.