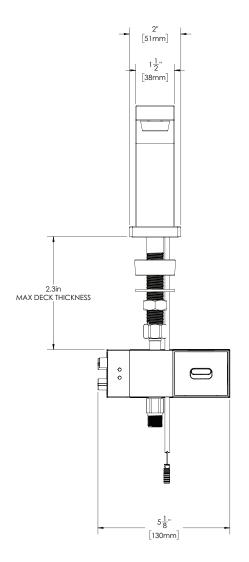

# Designer Battery Sensor Faucet

All dimensions are in inches (millimeters) unless otherwise specified and are subject to change without notice.