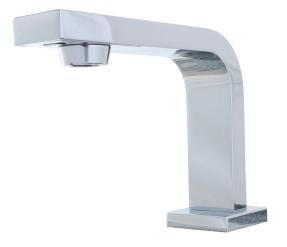

# Designer Battery Sensor Faucet

#### **FEATURES:**

- Brass construction with polished chrome finish
- Sensor eye near outlet of faucet
- Powered by six (6) AA batteries
- Low Arc modern spout
- 60 second flow time out feature
- 9/16"-24 UNF supply connection
- Vandal-resistant 0.5 GPM (1.89 L/min) flow control