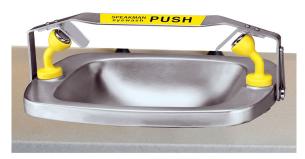

# SPEAKMAN® SE-565

## Countertop Mounted Rectangular Eyewash Bowl

## FEATURES:

- Stainless steel bowl
- (2) yellow nylon spray heads
- Stainless steel trigger bar activator
- ½ in. NPT female inlet
- Volume control
- 3.0 GPM @ 30 PSI
- Universal emergency sign included