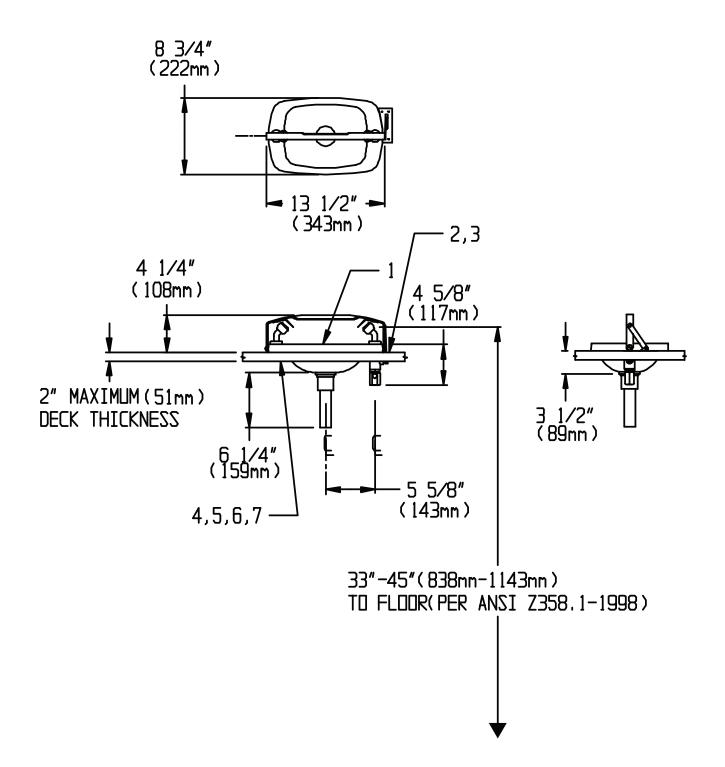

#### DIMENSIONS: NOTE: 1. All dimensions are in inches (millimeters) unless otherwise specified and are subject to change without notice.

P: 800-537-2107 F: 800-977-2747 W: WWW.SPEAKMAN.COM R: MARCH 2017