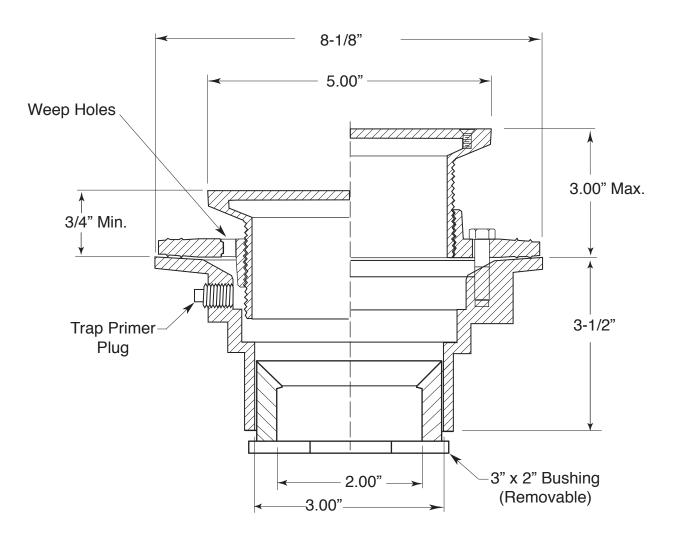

## **FEATURES**:

- · ABS heavy duty Interior use.
- Shipped with reducing 3" x 2" ABS bushing.
- 5" x 5" Square adjustable Solid Nickel Bronze Strainer assembly.
- Reversible clamping collar.
- · Available in all finishes.
- Certified to meet or exceed the following codes and standards: ASME A112.18.1/CSAB 125.1-2011

## **5" Square ABS Floor Drain** with Solid Nickel Bronze Top

APS.3ABS.510

APS.3ABS.510T (Trim Only)

Note: Measurements are subject to change or cancellation. No responsibility is assumed for use of superseded or voided pages.