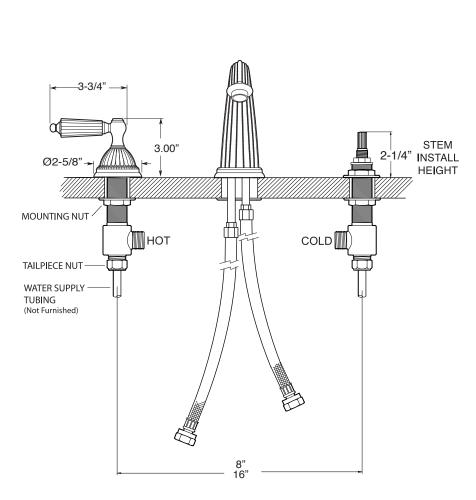

Series 3200 1.324108 Georgian

Widespread Lavatory Set

**NOTE:** Spout and valves install through 1-1/4" diameter holes

Note: Measurements are subject to change or cancellation. No responsibility is assumed for use of superseded or voided pages.