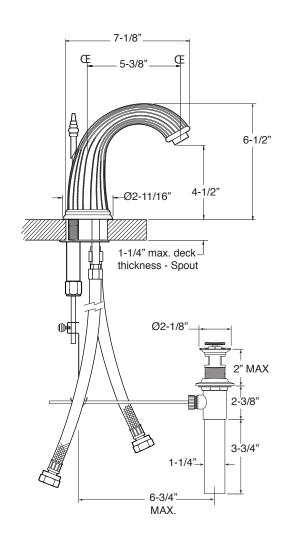

Series 3200 1.324108 Georgian

Widespread Lavatory Set

**NOTE:** Spout and valves install through 1-1/4" diameter holes

Note: Measurements are subject to change or cancellation. No responsibility is assumed for use of superseded or voided pages.