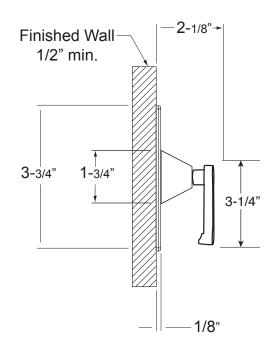

## **Specifications**

## Features:

Rough-In Leftside Cutaway View

- Forged Brass Construction
- Adjustable Hot Limit Safety Stop with Push-In Override
- Thermostatic valve cartridge: 18.30.294
- Screwdriver stop assembly: 18.30.895
- Flow capacity: 7.0 gpm @ 45 PSI
- Certified to meet or exceed the following codes and standards: ASME A112.18.1/CSAB 125.1-2012

## 

\*NOTE: Stem and All-Thread Tube will be sent with Handle Trim.



## Series 810 1.0R6851T

E-Mini Therm Valve Remote Thermostatic Valve with Piston Lever Handle

Requires seperate volume control or positive diverter.

NOTE: MUST purchase Showerhead, Arm, Flange, and other options separately.



**Faceplate Leftside View**