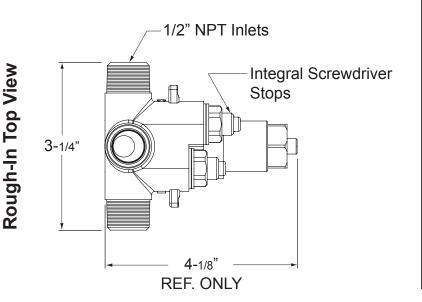

## **Specifications**

## Features:

Rough-In Leftside Cutaway View

- Forged Brass Construction
- Adjustable Hot Limit Safety Stop with Push-In Override
- Thermostatic valve cartridge: 18.30.294
- Screwdriver stop assembly: 18.30.895
- Flow capacity: 7.0 gpm @ 45 PSI
- Certified to meet or exceed the following codes and standards: ASME A112.18.1/CSAB 125.1-2012