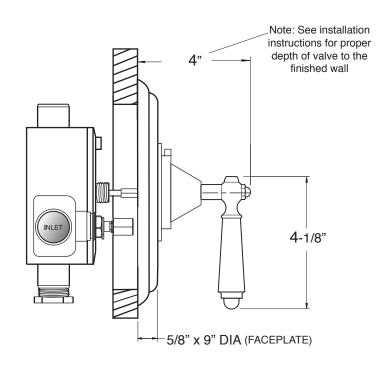

## 3/4" Thermostatic with Integral Stops

## Valve & Trim Monte Carlo Handle

1.005997D (1.005997DT Trim Only)

SIDE VIEW - INSTALLED

SIDE VIEW - VALVE ONLY

Note: Measurements are subject to change or cancellation. No responsibility is assumed for use of superseded or voided pages.