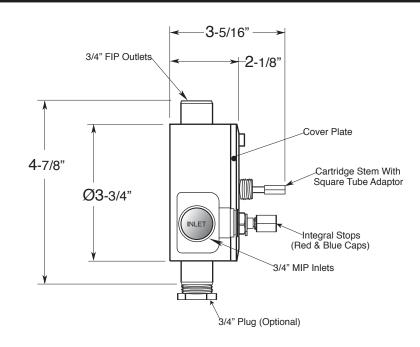

## Specifications

## **FEATURES**:

- · Cast brass construction
- Thermostatic valve cartridge with cover plate: 18.30.147
- Thermostatic reverse cartridge with cover plate: 18.30.161
- 14.28 GPM @ 56 PSI top exit & 11.10 GPM bottom exit
- Meets: ASME A112.18.1/CSA B125.1-2011

NOTE: Separate shut offs required to operate system.

## 3/4" Thermostatic with Integral Stops