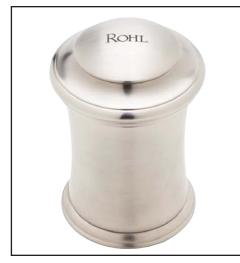

## AG700

#### FEATURES

- Traditional styling
- Cap made of brass
- Body is made of heat-resistant polypropylene
- Matches ROHL finishes
- 1 3/8" cutout
- Includes ROHL branding on top of air gap