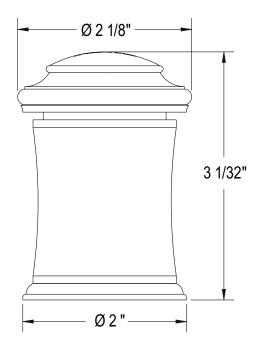

## AG700

#### FEATURES

- Traditional styling
- Cap made of brass
- Body is made of heat-resistant polypropylene
- Matches ROHL finishes
- 1 3/8" cutout
- Includes ROHL branding on top of air gap