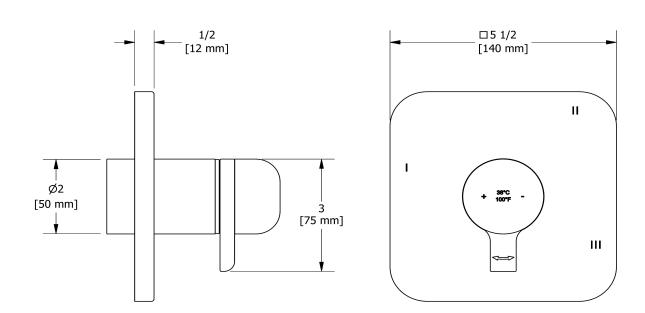

## **Descriptions**

- Trim only
- 6 positions (OFF, 1, 1 and 2, 2, 2 and 3, 3) share
- R45, R45-SPEX or R45-EX rough required to complete
- Thermostatic/pressure balance coaxial cartridge with check valves