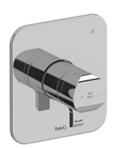

## **Descriptions**

- Trim only
- 6 positions (OFF, 1, 1 and 2, 2, 2 and 3, 3) share
- R45, R45-SPEX or R45-EX rough required to complete
- Thermostatic/pressure balance coaxial cartridge with check valves

### Available colors

- C : Chrome
- PN: Polished Nickel (PVD)