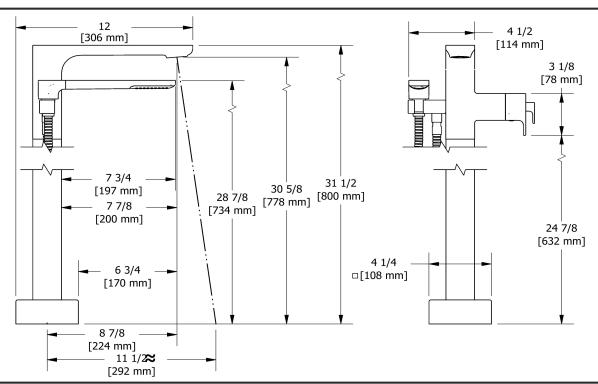

2-way Type T (thermostatic) coaxial floor-mount tub filler with hand shower trim

**TEO39** 

# **Descriptions**

- Thermostatic coaxial cartridge with check valves
- 1-jet hand shower/scale-free
- 2 check valves
- Trim only