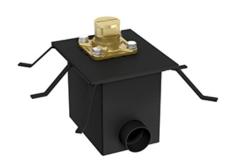

Rough and concrete floor installation box **RHBX-EX** 

# **Descriptions**

- Test cap
- Rough only
- 1/2" inlet EXPANSION PEX