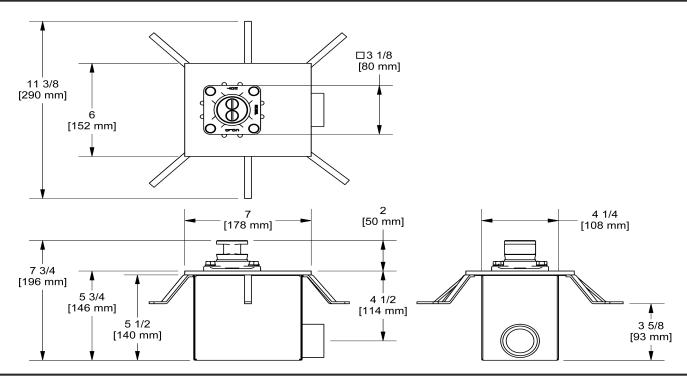

Rough and concrete floor installation box **RHBX-EX** 



# **Specifications**

# **Descriptions**

- Test cap
- Rough only
- 1/2" inlet EXPANSION PEX

## Available colors

• :

# **Certifications**

- CSA B125.1
- ASME A112.18.1
- CMR248 Approval

CUPC®



Sizes, models and finishes may differ from thoses presented.

#### Warranty

This **Riobel Inc.** product you have purchased carries a Limited Lifetime Warranty on the chrome, PVD finish, blacks and all working parts and is guaranteed from the initial purchase date against all <u>manufacturing defects</u>. All other finishes, including plastic components, are guaranteed for one year. All electric and/or electronic parts are covered by a 5-year limited warranty.

### **Customer Service**

Ontario, West Canada: 888-287-5354 Quebec, Maritimes, United States: 866-473-8442