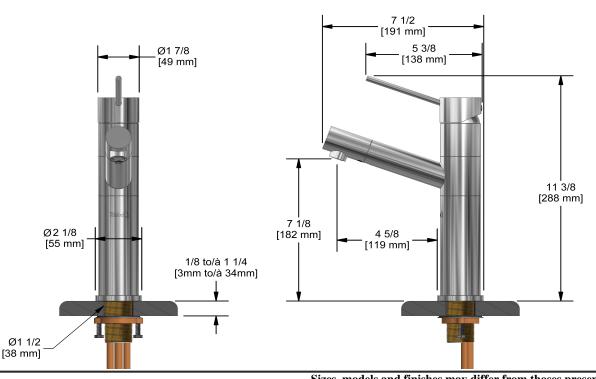

## **Certifications**

- CSA B125.1
- NSF/ANSI standard 61 and 372
- ASME A112.18.1
- CMR248 Approval
- DOE

Sizes, models and finishes may differ from thoses presented.