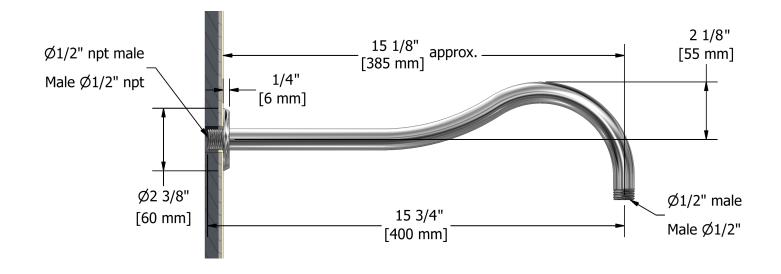

584

**Specifications** 

## Descriptions

- <sup>1</sup>/<sub>2</sub>" inlet male NPT
- Round flange

## Available colors

- C : Chrome
- BN : Brushed Nickel (PVD)
- PN : Polished Nickel (PVD)





Sizes, models and finishes may differ from thoses presented.

## Warranty

This **Riobel Inc.** product you have purchased carries a Limited Lifetime Warranty on the chrome, PVD finish, blacks and all working parts and is guaranteed from the initial purchase date against all <u>manufacturing defects</u>. All other finishes, including plastic components, are guaranteed for one year. All electric and/or electronic parts are covered by a 5-year limited warranty.

## **Customer Service**

Ontario, West Canada : 888-287-5354 Quebec, Maritimes, United States : 866-473-8442