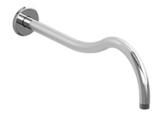

584

**Specifications** 

## Descriptions

- <sup>1</sup>/<sub>2</sub>" inlet male NPT
- Round flange

## Available colors

- C : Chrome
- BN : Brushed Nickel (PVD)
- PN : Polished Nickel (PVD)





Sizes, models and finishes may differ from thoses presented.

## Warranty

This **Riobel Inc.** product you have purchased carries a Limited Lifetime Warranty on the chrome, PVD finish, blacks and all working parts and is guaranteed from the initial purchase date against all <u>manufacturing defects</u>. All other finishes, including plastic components, are guaranteed for one year. All electric and/or electronic parts are covered by a 5-year limited warranty.

## **Customer Service**

Ontario, West Canada : 888-287-5354 Quebec, Maritimes, United States : 866-473-8442