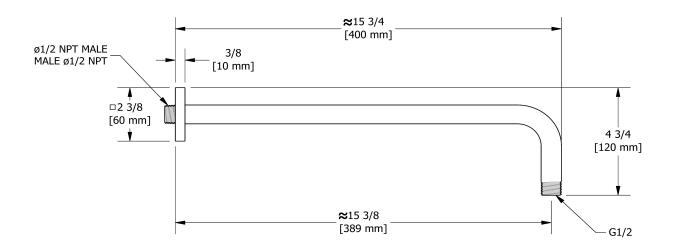

# **Specifications**

# **Descriptions**

- ½" inlet male NPT
- Square flange with set screw