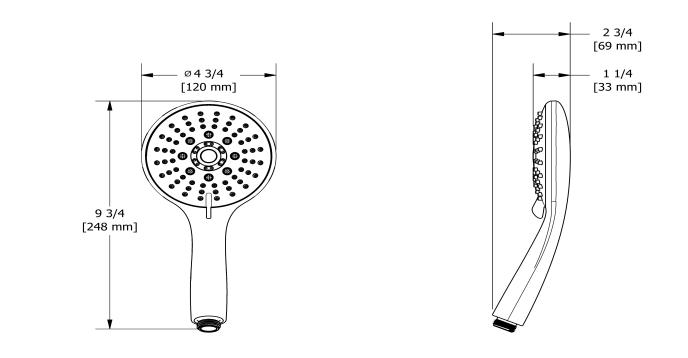

## 5-jet hand shower **4366**

## Descriptions

- 5 positions
- 3 jets: luxurious, invigorating, massage and mix