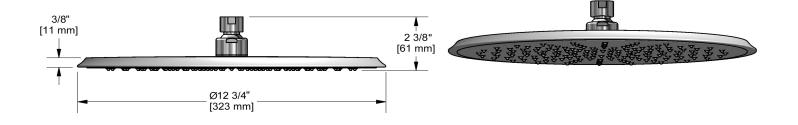

# **Specifications**

## **Descriptions**

- G<sup>1</sup>/<sub>2</sub>" inlet female
- Swivel
- Scale-free