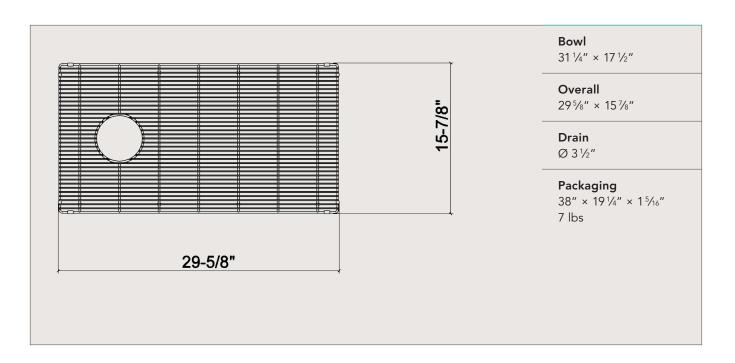

## TM40-G-3117

ProTerra M40

## Grid

For fireclay kitchen sink

## **Features**

- Fits ProTerra M40 collection sink
- Made of stainless steel 304 series (18/10), electropolished
- Sturdy, close-knit construction
- Ideal to protect your dishes and the finish of your fireclay sink
- Rubber bumper feet clipped on the grid contour for better stability and protection