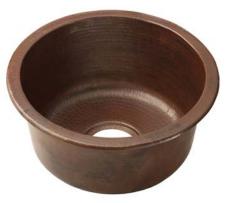

# SPECIFICATIONS REDONDO CHICO





CPS260- Antique CPS560- Brushed Nickel

## **PRODUCT DETAILS**

- 15" x 7.5" OD (381mm x 191mm)
- 13" x 7" ID (330mm x 178mm)
- Hand hammered 16 gauge recycled copper
- 3.5" (89mm) drain opening
- Dimensions are not exact and may vary  $\pm \frac{1}{2}$ " (13mm)

This product may be customized. See nativetrails.net/customization for details.

## **INSTALLATION**

• Universal Mount

## **COORDINATING PRODUCTS**

- Drains: DR320 or DR340
- Bottom Grid: GR951
- MetalProtect<sup>™</sup>

## STANDARDS COMPLIANCE

• UPC/cUPC compliant

## IMPORTANT

Due to the handcrafted nature of this product, it will vary in finish, texture, hammering, and other details. Dimensions may vary up to 1/2" (13mm). We strongly recommend waiting for the actual product before making any installation cuts.