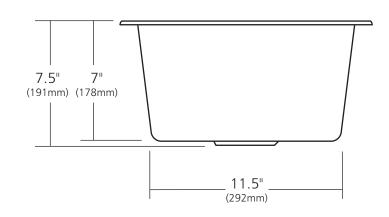

## **PRODUCT DETAILS**

- 15" x 7.5" OD (381mm x 191mm)
- 13" x 7" ID (330mm x 178mm)
- Hand hammered 16 gauge recycled copper
- 3.5" (89mm) drain opening
- Dimensions are not exact and may vary  $\pm \frac{1}{2}$ " (13mm)