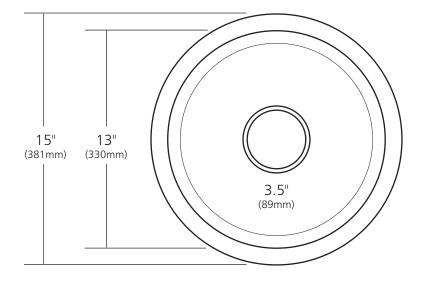

## **PRODUCT DETAILS**

- 15" x 7.5" OD (381mm x 191mm)
- 13" x 7" ID (330mm x 178mm)
- Hand hammered 16 gauge recycled copper
- 3.5" (89mm) drain opening
- Dimensions are not exact and may vary  $\pm \frac{1}{2}$ " (13mm)