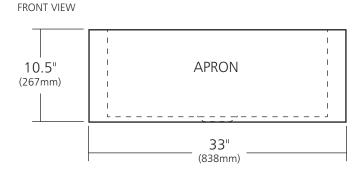

#### **PRODUCT DETAILS**

- 33" x 22" x 10.5" OD (838mm x 559mm x 267mm)
- 30" x 18" x 10" ID (762mm x 457mm x 254mm)
- Hand hammered 16 gauge recycled copper
- Apron extends 3" (76mm) on sides
- 3.5" (89mm) drain opening
- Dimensions are not exact and may vary  $\pm .5$ " (13mm)