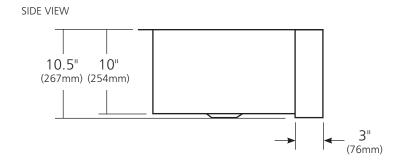

#### **PRODUCT DETAILS**

- 33" x 22" x 10.5" OD (838mm x 559mm x 267mm)
- 30" x 18" x 10" ID (762mm x 457mm x 254mm)
- Hand hammered 16 gauge recycled copper
- Apron extends 3" (76mm) on sides
- 3.5" (89mm) drain opening
- Dimensions are not exact and may vary  $\pm .5$ " (13mm)