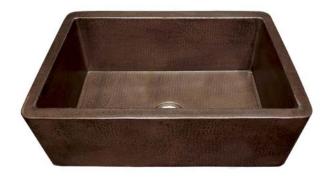

# **FARMHOUSE 33**

Farmhouse Series

CPK273 Antique CPK573 Brushed Nickel

#### **PRODUCT DETAILS**

- 33" x 22" x 10.5" OD (838mm x 559mm x 267mm)
- 30" x 18" x 10" ID (762mm x 457mm x 254mm)
- Hand hammered 16 gauge recycled copper
- Apron extends 3" (76mm) on sides
- 3.5" (89mm) drain opening
- Dimensions are not exact and may vary  $\pm .5$ " (13mm)