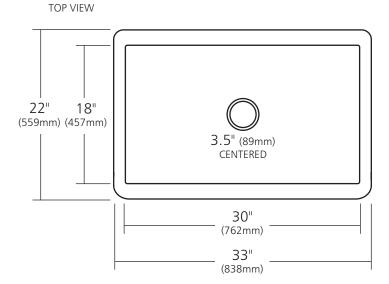

#### **PRODUCT DETAILS**

- 33" x 22" x 10.5" OD (838mm x 559mm x 267mm)
- 30" x 18" x 10" ID (762mm x 457mm x 254mm)
- Hand hammered 16 gauge recycled copper
- Apron extends 3" (76mm) on sides
- 3.5" (89mm) drain opening
- Dimensions are not exact and may vary  $\pm .5$ " (13mm)