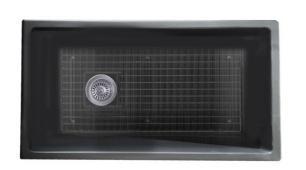

## Wellfleet-3419MatteBlack

| Overall Dimensions  | Interior Bowl              | Exterior Height | Bowl Depth | Drain Dimensions |
|---------------------|----------------------------|-----------------|------------|------------------|
| 34.25" x 18.5" x10" | 30.5" x 16"<br>Top of bowl | 10"             | 8.875″     | 3.5" Opening     |

#### Please Be Advised

- (Nominal Dimensions\*) Actual Dimensions may vary by 1/4"
- Template Not included- use sink as rough-in guide
- Installation Type: Undermount OR Drop-In
- Mounting hardware not included Professional Installation Only FEATURES
- Premium Fireclay Sink Made in Italy
- Drain and Grid included with sink
- Finished glazed top edge, may be reveal mounted
- Limited Warranty
- Sink tapers to bottom