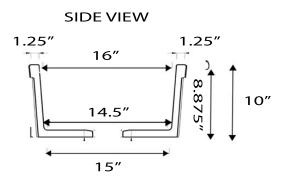

## Wellfleet-3419MatteBlack

| Overall Dimensions  | Interior Bowl              | Exterior Height | Bowl Depth | Drain Dimensions |
|---------------------|----------------------------|-----------------|------------|------------------|
| 34.25" x 18.5" x10" | 30.5" x 16"<br>Top of bowl | 10"             | 8.875″     | 3.5" Opening     |

#### Please Be Advised

- (Nominal Dimensions\*) Actual Dimensions may vary by 1/4"
- Template Not included- use sink as rough-in guide
- Installation Type: Undermount OR Drop-In
- Mounting hardware not included Professional Installation Only FEATURES
- Premium Fireclay Sink Made in Italy
- Drain and Grid included with sink
- Finished glazed top edge, may be reveal mounted
- Limited Warranty
- Sink tapers to bottom