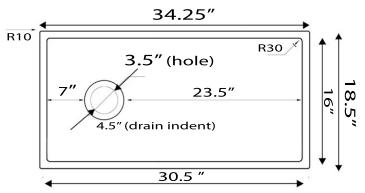

## Wellfleet-3419MatteBlack

| Overall Dimensions  | Interior Bowl              | Exterior Height | Bowl Depth | Drain Dimensions |
|---------------------|----------------------------|-----------------|------------|------------------|
| 34.25" x 18.5" x10" | 30.5" x 16"<br>Top of bowl | 10"             | 8.875″     | 3.5" Opening     |

#### Please Be Advised

- (Nominal Dimensions\*) Actual Dimensions may vary by 1/4"
- Template Not included- use sink as rough-in guide
- Installation Type: Undermount OR Drop-In
- Mounting hardware not included Professional Installation Only FEATURES
- Premium Fireclay Sink Made in Italy
- Drain and Grid included with sink
- Finished glazed top edge, may be reveal mounted
- Limited Warranty
- Sink tapers to bottom