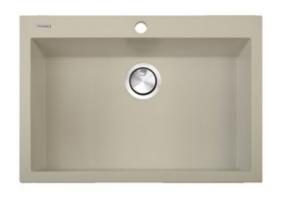

## **Granite Composite**

Premium Granite Composite Dual-mount Kitchen Sink

## **FEATURES**

- Premium Granite Composite Kitchen Sink
- 80% Stone/20% Resin
- Scratch Resistant/Heat resistant to 560F degrees
- Hygenic non-porous surface
- Drain is not included
- Designed and made in Italy
- Dual-mount design may be topmounted or undermounted
- Limited Manufacturers Warranty