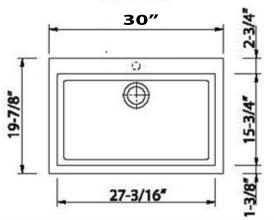

## **MODEL:**

PR3020-DM-S

| Overall Dimensions | Interior Bowl      | Bowl Depth | Height | Drain Dimension |
|--------------------|--------------------|------------|--------|-----------------|
| 30" x 19.875""     | 27.1875" x 15.75"" | 7.875"     | 8.25″  | 3.5″            |