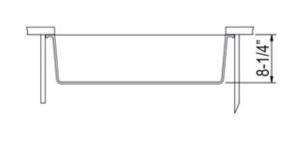

## **MODEL:**

PR3020-DM-S

| Overall Dimensions | Interior Bowl      | Bowl Depth | Height | Drain Dimension |
|--------------------|--------------------|------------|--------|-----------------|
| 30" x 19.875""     | 27.1875" x 15.75"" | 7.875"     | 8.25″  | 3.5″            |