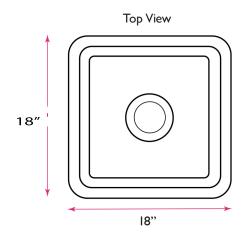

#### Orleans1616

| Overall Dimensions | Interior Bowl | Bowl Depth | Exterior Depth | Drain Dimensions |
|--------------------|---------------|------------|----------------|------------------|
| 18" x 18"          | 15.5" x 15.5" | 7.5″       | 8.5″           | 3.5" Opening     |