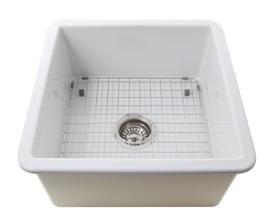

## Cape Collection Dual Mount Fireclay Kitchen Sink

#### Orleans1616

| Overall Dimensions | Interior Bowl | Bowl Depth | Exterior Depth | Drain Dimensions |
|--------------------|---------------|------------|----------------|------------------|
| 18" x 18"          | 15.5" x 15.5" | 7.5″       | 8.5″           | 3.5" Opening     |

#### Features:

- Fireclay is hygienic, with a glazed surface that inhibits bacterial growth better than stainless stee
- Finished glazed top edge
- Limited lifetime manufacturer's warranty
- Mounting hardware not included
- Under mount or top mount Installation
- Nominal Dimensions\*- actual dimensions may vary by .25"
- Professional installation recommended
- Template not included