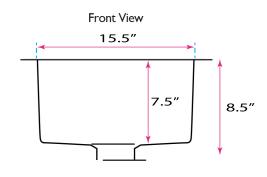

#### Orleans1616

| Overall Dimensions | Interior Bowl | Bowl Depth | Exterior Depth | Drain Dimensions |
|--------------------|---------------|------------|----------------|------------------|
| 18" x 18"          | 15.5" x 15.5" | 7.5″       | 8.5″           | 3.5" Opening     |