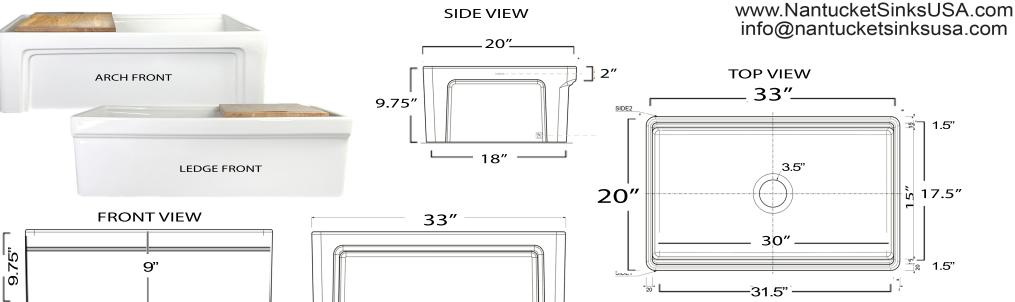

## Dennis33SG

| Overall Dimensions | Interior Bowl                                     | Apron Height | Bowl Depth   | Drain Dimensions |
|--------------------|---------------------------------------------------|--------------|--------------|------------------|
| 33" x 20" x 9.75"  | 31.5" x 17.5" top ledge<br>30" x 15" bottom basin | 9.75"        | 9" at center | 3.5" Opening     |