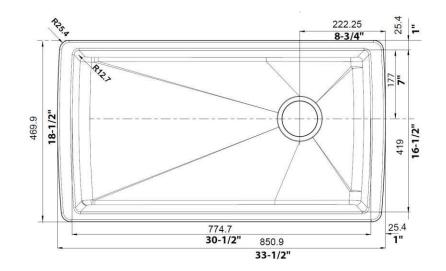

#### NOMINAL DIMENSIONS

| OVERALL         | CUTOUT<br>SIZE                                 | BOWL DEPTH | DRAIN<br>DIAMETER |
|-----------------|------------------------------------------------|------------|-------------------|
| 33-1/2"X18-1/2" | Template provided with approximate 1/8" reveal | 9-1/2"     | 3-1/2"            |