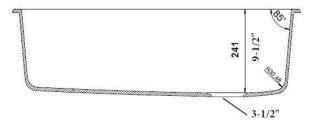

#### NOMINAL DIMENSIONS

| OVERALL         | CUTOUT<br>SIZE                                 | BOWL DEPTH | DRAIN<br>DIAMETER |
|-----------------|------------------------------------------------|------------|-------------------|
| 33-1/2"X18-1/2" | Template provided with approximate 1/8" reveal | 9-1/2"     | 3-1/2"            |