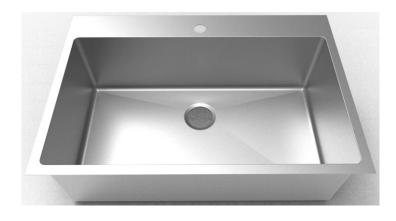

## Near Zero Radius Dual Mount Single Bowl Kitchen Sink

**Product Specifications** 

## **Features**

- 16 Gauge
- Type 304 Stainless Steel
- Includes Mounting Clips
- Fully Undercoated
- Sound Absorption Pads
- Brushed Satin Finish

Overall Size: 33" x 22"

Bowl Depth: 10"

Minimum Cabinet Size: 36" Drain Opening: 3-1/2"