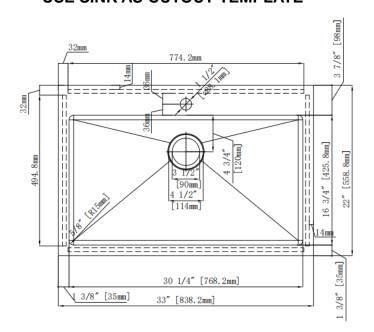

**Drain Placement:** Center Rear **USE SINK AS CUTOUT TEMPLATE** 

LXNZS3322DM1

## **Optional Accessories**

Bottom Basin Rack: LXNZS3322DM1BG
Basket Strainer: MLL7, ML18, ML14, ML15
Soap Dispenser: CSD, LCSD, LGLSD

For cutout measurement: Use sink in sink box.

All dimensions listed are nominal. Luxart® reserves the right to make product and material changes at any time without notice.