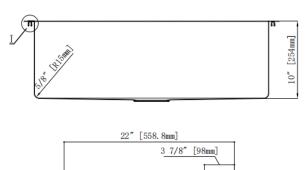

## **Features**

- 16 Gauge
- Type 304 Stainless Steel
- Includes Mounting Clips
- Fully Undercoated
- Sound Absorption Pads
- Brushed Satin Finish

Overall Size: 33" x 22"

Bowl Depth: 10"

Minimum Cabinet Size: 36" Drain Opening: 3-1/2"

**Drain Placement:** Center Rear **USE SINK AS CUTOUT TEMPLATE** 

LXNZS3322DM1