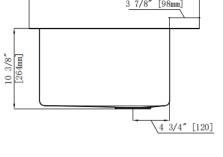

## **Features**

- 16 Gauge
- Type 304 Stainless Steel
- Includes Mounting Clips
- Fully Undercoated
- Sound Absorption Pads
- Brushed Satin Finish

Overall Size: 33" x 22"

Bowl Depth: 10"

Minimum Cabinet Size: 36" Drain Opening: 3-1/2"