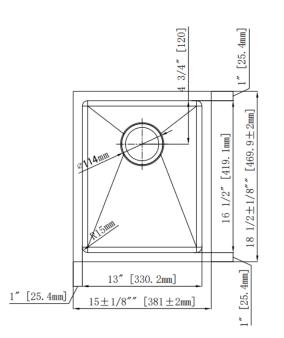

## Near Zero Radius Single Bowl Kitchen Sink

**Product Specifications** 

Type 304 Stainless SteelIncludes Mounting Clips

Overall Size: 15" x 18 -1/2"

Minimum Cabinet Size: 18"

Drain Placement: Center Rear

**USE SINK AS CUTOUT TEMPLATE** 

Drain Opening: 3-1/2"

Fully Undercoated
Sound Absorption Pads
Brushed Satin Finish

Bowl Depth: 10"

Features16 Gauge

## LUXART.

**LXNZS1518** 

## **Optional Accessories**

- Bottom Basin Rack: LXZS1518BG
- Basket Strainer: MLL7, ML18, ML14, ML15
- Soap Dispenser: CSD, LCSD, LGLSD

For cutout measurement: Use sink in sink box.

All dimensions listed are nominal. Luxart® reserves the right to make product and material changes at any time without notice.