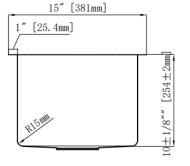

## Near Zero Radius Single Bowl Kitchen Sink

**Product Specifications** 

Type 304 Stainless SteelIncludes Mounting Clips

Overall Size: 15" x 18 -1/2"

Minimum Cabinet Size: 18"

Drain Placement: Center Rear

**USE SINK AS CUTOUT TEMPLATE** 

Drain Opening: 3-1/2"

Fully Undercoated
Sound Absorption Pads
Brushed Satin Finish

Bowl Depth: 10"

Features16 Gauge

## **Optional Accessories**

- Bottom Basin Rack: LXZS1518BG
- Basket Strainer: MLL7, ML18, ML14, ML15
- Soap Dispenser: CSD, LCSD, LGLSD

For cutout measurement: Use sink in sink box.

All dimensions listed are nominal. Luxart® reserves the right to make product and material changes at any time without notice.