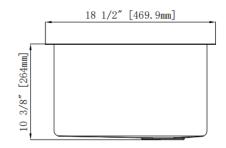

## Near Zero Radius Single Bowl Kitchen Sink

**Product Specifications** 

Type 304 Stainless SteelIncludes Mounting Clips

Overall Size: 15" x 18 -1/2"

Minimum Cabinet Size: 18"

Drain Placement: Center Rear

**USE SINK AS CUTOUT TEMPLATE** 

Drain Opening: 3-1/2"

Fully Undercoated
Sound Absorption Pads
Brushed Satin Finish

Bowl Depth: 10"

Features16 Gauge