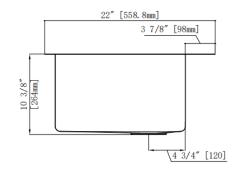

## **Features**

- 16 Gauge
- Type 304 Stainless Steel
- Includes Mounting Clips
- Fully Undercoated
- Sound Absorption Pads
- · Brushed Satin Finish

Overall Size: 33" x 22"

**Bowl Depth:** 10" (left); 10" (right) **Minimum Cabinet Size:** 36"

Drain Opening: 3-1/2"

Drain Placement: Center Rear USE SINK AS CUTOUT TEMPLATE