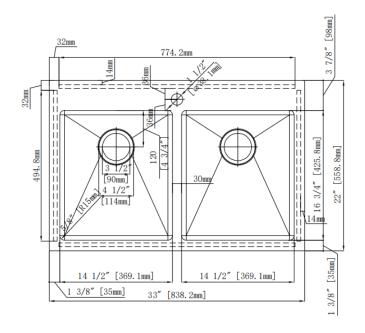

## **Features**

- 16 Gauge
- Type 304 Stainless Steel
- Includes Mounting Clips
- Fully Undercoated
- Sound Absorption Pads
- · Brushed Satin Finish

Overall Size: 33" x 22"

**Bowl Depth:** 10" (left); 10" (right) **Minimum Cabinet Size:** 36"

Drain Opening: 3-1/2"

Drain Placement: Center Rear USE SINK AS CUTOUT TEMPLATE