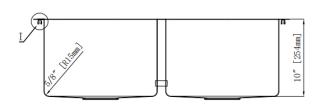

## **Features**

- 16 Gauge
- Type 304 Stainless Steel
- Includes Mounting Clips
- Fully Undercoated
- Sound Absorption Pads
- · Brushed Satin Finish

Overall Size: 33" x 22"

**Bowl Depth:** 10" (left); 10" (right) **Minimum Cabinet Size:** 36"