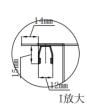

## **Features**

- 16 Gauge
- Type 304 Stainless Steel
- Includes Mounting Clips
- Fully Undercoated
- Sound Absorption Pads
- · Brushed Satin Finish

Overall Size: 33" x 22"

**Bowl Depth:** 10" (left); 10" (right) **Minimum Cabinet Size:** 36"

Drain Opening: 3-1/2"

Drain Placement: Center Rear USE SINK AS CUTOUT TEMPLATE