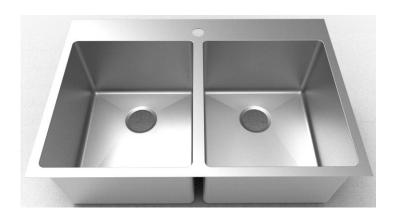

## Near Zero Radius Dual Mount Double Bowl Kitchen Sink

**Product Specifications** 

## **Features**

- 16 Gauge
- Type 304 Stainless Steel
- Includes Mounting Clips
- Fully Undercoated
- Sound Absorption Pads
- · Brushed Satin Finish

Overall Size: 33" x 22"

**Bowl Depth:** 10" (left); 10" (right) **Minimum Cabinet Size:** 36"