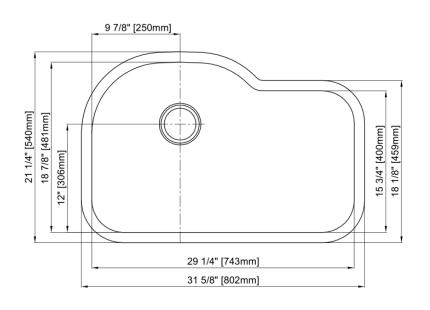

## Features

- 16 Gauge
- Type 304 Stainless Steel
- Fully Undercoated
- Sound Absorption Pads
- Brushed Satin Finish

Overall Size: 31-5/8" x 21-1/4" Bowl Depth: 9" Minimum Cabinet Size: 36" Drain Opening: 3-1/2" Drain Placement: Left Rear USE SINK AS CUTOUT TEMPLATE

## 9" [228mm]

## **Optional Accessories**

- Bottom Basin Rack: MLUS3121BG
- Basket Strainer: MLL7, ML18, ML14, ML15
- Soap Dispenser: CSD, LCSD, LGLSD

For cutout measurement: Use sink in sink box.

All dimensions listed are nominal. Luxart® reserves the right to make product and material changes at any time without notice.