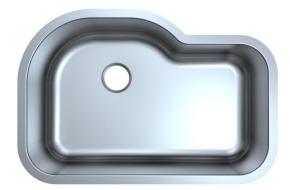

## Single Bowl Kitchen Sink

**Product Specifications** 

## Features

- 16 Gauge
- Type 304 Stainless Steel
- Fully Undercoated
- Sound Absorption Pads
- Brushed Satin Finish

Overall Size: 31-5/8" x 21-1/4" Bowl Depth: 9" Minimum Cabinet Size: 36" Drain Opening: 3-1/2" Drain Placement: Left Rear USE SINK AS CUTOUT TEMPLATE