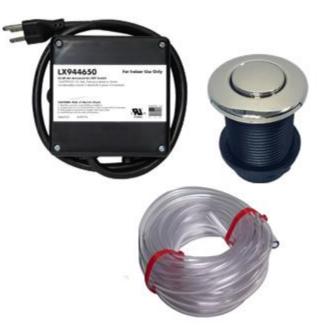

## Air Switch

**Product Specifications** 

Operates the On/Off function of a Garbage Disposal, Jetted Tub, Instant Hot Water or Water Chiller with an Air Button installed at sink or tub.

### **Button Trim Finishes:**

Note: Trim colors are only digital or print samples, colors shown may not be exact to final.

| ✓ To Submit | Part Number   | Description                                           | Finish                  |
|-------------|---------------|-------------------------------------------------------|-------------------------|
|             | LX944650-BLM  | Double Outlet Direct Plug In Air Switch, with 3' Cord | Matte Black             |
|             | LX944650-BN   | Double Outlet Direct Plug In Air Switch, with 3' Cord | Brushed Nickel          |
|             | LX944650-BSS  | Double Outlet Direct Plug In Air Switch, with 3' Cord | Brushed Stainless Steel |
|             | LX944650-CAFÉ | Double Outlet Direct Plug In Air Switch, with 3' Cord | Cafe                    |
|             | LX944650-CP   | Double Outlet Direct Plug In Air Switch, with 3' Cord | Polished Chrome         |
|             | LX944650-ORB  | Double Outlet Direct Plug In Air Switch, with 3' Cord | Oil Rubbed Bronze       |
|             | LX944650-PBB  | Double Outlet Direct Plug In Air Switch, with 3' Cord | PVD Brushed Bronze      |
|             | LX944650-PN   | Double Outlet Direct Plug In Air Switch, with 3' Cord | Polished Nickel         |
|             | LX944650-TB   | Double Outlet Direct Plug In Air Switch, with 3' Cord | Tuscan Bronze           |