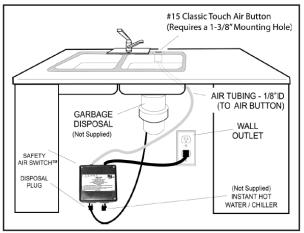

### **Typical Installation:**

#### GARBAGE DISPOSAL APPLICATION

- Drill 1-3/8" countertop hole for button
- Eliminates need for an electrical wall switch
- Simplifies first time garbage disposal installations
- Operates on 120V household wall receptacle