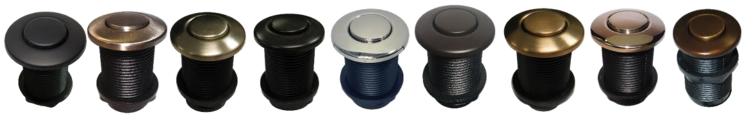

### **Button Trim Finishes:**

Note: Trim colors are only digital or print samples, colors shown may not be exact to final.

| ✓ To Submit | Part Number   | Description                                           | Finish                  |
|-------------|---------------|-------------------------------------------------------|-------------------------|
|             | LX944650-BLM  | Double Outlet Direct Plug In Air Switch, with 3' Cord | Matte Black             |
|             | LX944650-BN   | Double Outlet Direct Plug In Air Switch, with 3' Cord | Brushed Nickel          |
|             | LX944650-BSS  | Double Outlet Direct Plug In Air Switch, with 3' Cord | Brushed Stainless Steel |
|             | LX944650-CAFÉ | Double Outlet Direct Plug In Air Switch, with 3' Cord | Cafe                    |
|             | LX944650-CP   | Double Outlet Direct Plug In Air Switch, with 3' Cord | Polished Chrome         |
|             | LX944650-ORB  | Double Outlet Direct Plug In Air Switch, with 3' Cord | Oil Rubbed Bronze       |
|             | LX944650-PBB  | Double Outlet Direct Plug In Air Switch, with 3' Cord | PVD Brushed Bronze      |
|             | LX944650-PN   | Double Outlet Direct Plug In Air Switch, with 3' Cord | Polished Nickel         |
|             | LX944650-TB   | Double Outlet Direct Plug In Air Switch, with 3' Cord | Tuscan Bronze           |