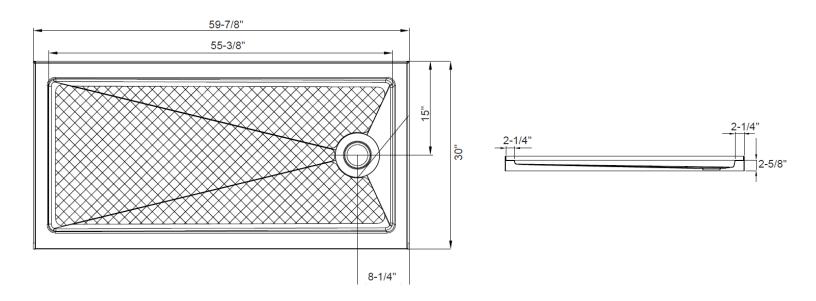

**Overall Size:** 59-7/8" x 30" x 2-5/8"

**Drain Placement:** Right **Material:** High Gloss Acrylic