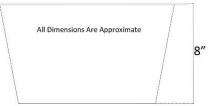

## DETAILS

Installation Type: Drop-In or Undermount

Materials: Copper, Stainless Steel, or Brass

Handcrafted Smooth Metal

Standard 2" Drain, No Overflow

Dimensions are approximate: OD: 16" x 16" x 8", ID: 14" x 14"