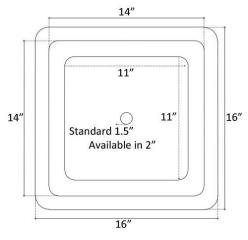

## DETAILS

Installation Type: Drop-In or Undermount

Materials: Copper, Stainless Steel, or Brass

Handcrafted Smooth Metal

Standard 2" Drain, No Overflow

Dimensions are approximate: OD: 16" x 16" x 8", ID: 14" x 14"

#### DIMENSIONS WILL VARY

DO NOT use this sheet as a guide for countertop cuts. Due to the handmade nature of each product, templates are not provided.

| P: 602.971.2502        | Linkasink may make changes to specifications without notice. |            |
|------------------------|--------------------------------------------------------------|------------|
| E: sales@linkasink.com | Visit linkasink.com for updated specification sheet.         | 04/14/2023 |