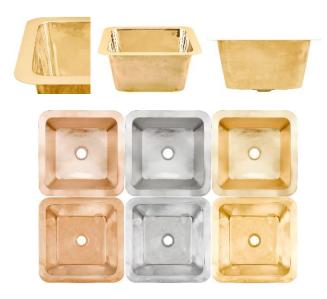

#### AVAILABLE FINISHES

|   | SRG | Satin Rose Gold            |
|---|-----|----------------------------|
|   | PRG | Polished Rose Gold         |
|   | SS  | Satin Stainless Steel      |
|   | PS  | Polished Stainless Steel   |
|   | UB  | Satin Unlacquered Brass    |
| - | РВ  | Polished Unlacquered Brass |
|   |     | •                          |

Each sink is hand-crafted; no two sinks will be the same

NOTE: Due to the handmade nature of the sink variations in the smooth metal may be visible.