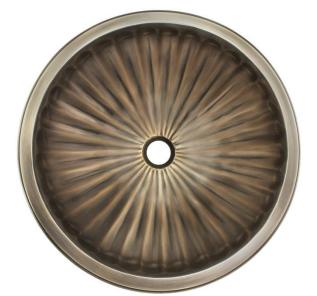

# **BR002**

SMALL ROUND FLUTED

#### **DETAILS**

Materials: Cast Metal

Installation Type: Drop-In or Undermount Uses Standard 1.5" Drain, No Overflow

Each sink is hand-crafted; no two sinks will be the same

NOTE: Due to the handmade nature of the sink, dimensions are approximate and variations in the metal may be visible.