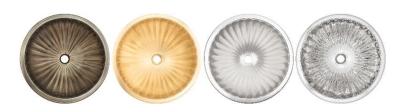

#### **AVAILABLE FINISHES**

| AB | Antique Bronze          |
|----|-------------------------|
| UB | Satin Unlacquered Brass |
| WB | Satin White Bronze      |
| Р  | Polished White Bronze   |