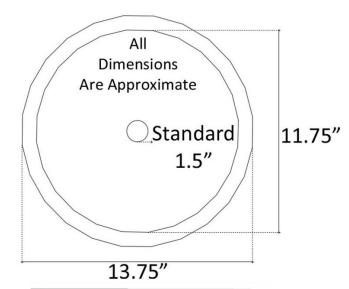

SHOWN IN AB

All Dimensions Are Approximate

#### **DETAILS**

Materials: Cast Metal

Installation Type: Drop-In or Undermount Uses Standard 1.5" Drain, No Overflow

Each sink is hand-crafted; no two sinks will be the same

NOTE: Due to the handmade nature of the sink, dimensions are approximate and variations in the metal may be visible.

#### **DIMENSIONS WILL VARY**

6"

DO NOT use this sheet as a guide for countertop cuts. Due to the handmade nature of each product, templates are not provided.

P: 602.971.2502 E: sales@linkasink.com