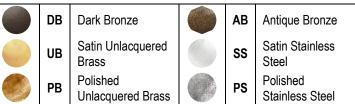

Shown in UB









# **BLD105**

SQUARE BUILDER'S SERIES

#### **DETAILS**

Materials: Copper, Brass, or Stainless Steel

Installation Type: Drop-In or Undermount

3.5" Drain Opening, No Overflow

Each sink is hand-crafted; no two sinks will be the same

NOTE: Due to the handmade nature of the sink, dimensions are approximate and variations in the metal may be visible.

#### **AVAILABLE FINISHES**



### **AVAILABLE DRAINS**

|   | D003      | Basket Strainer                        |
|---|-----------|----------------------------------------|
|   | D007      | Disposal Flange                        |
|   | D051-D057 | Decorative Basket Strainer             |
| * | D071-D077 | Disposal Flange with Decorative Basket |

## INSTALLATION

Drain should be installed first.

DROP-IN: Cut opening large enough for the sink to be "dropped in" to countertop. <u>UNDERMOUNT:</u> Use actual sink for templating. Cuts in countertop are up to the discretion of the installer. Clips or other installation method must be provided by the fabricator/installer. Use silicone adhesive to adhere sink to countertop. Clean any excess silicone from sink surface to avoid damaging the finish.

### CARE

This sink has