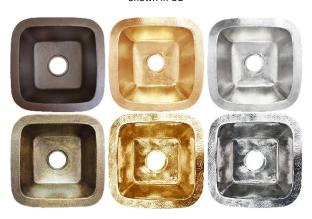

Shown in UB









# **BLD105**

SQUARE BUILDER'S SERIES

#### **DETAILS**

Materials: Copper, Brass, or Stainless Steel

Installation Type: Drop-In or Undermount

3.5" Drain Opening, No Overflow

Each sink is hand-crafted; no two sinks will be the same

NOTE: Due to the handmade nature of the sink, dimensions are approximate and variations in the metal may be visible.

#### **AVAILABLE FINISHES**



### **AVAILABLE DRAINS**

|   | D003      | Basket Strainer                        |
|---|-----------|----------------------------------------|
|   | D007      | Disposal Flange                        |
|   | D051-D057 | Decorative Basket Strainer             |
| * | D071-D077 | Disposal Flange with Decorative Basket |

## INSTALLATION

Drain should be installed first.

DROP-IN: Cut opening large enough