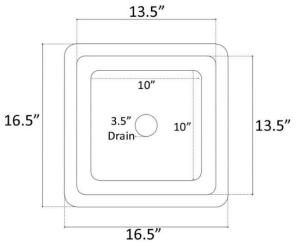

#### **DETAILS**

Materials: Copper, Brass, or Stainless Steel

Installation Type: Drop-In or Undermount

3.5" Drain Opening, No Overflow

Each sink is hand-crafted; no two sinks will be the same

NOTE: Due to the handmade nature of the sink, dimensions are approximate and variations in the metal may be visible.

#### **DIMENSIONS WILL VARY**

DO NOT use this sheet as a guide for countertop cuts. Due to the handmade nature of each product, templates are not provided.

| P: 602.971.2502        | Linkasink may make changes to specifications without notice. |
|------------------------|--------------------------------------------------------------|
| E: sales@linkasink.com | Visit <u>linkasink.com</u> for updated specification sheet.  |