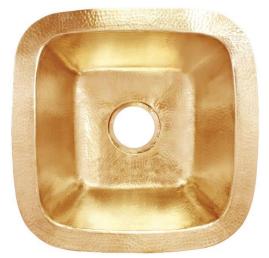

# **BLD105**

SQUARE BUILDER'S SERIES

#### **DETAILS**

Materials: Copper, Brass, or Stainless Steel

Installation Type: Drop-In or Undermount

3.5" Drain Opening, No Overflow

Each sink is hand-crafted; no two sinks will be the same

NOTE: Due to the handmade nature of the sink, dimensions are approximate and variations in the metal may be visible.