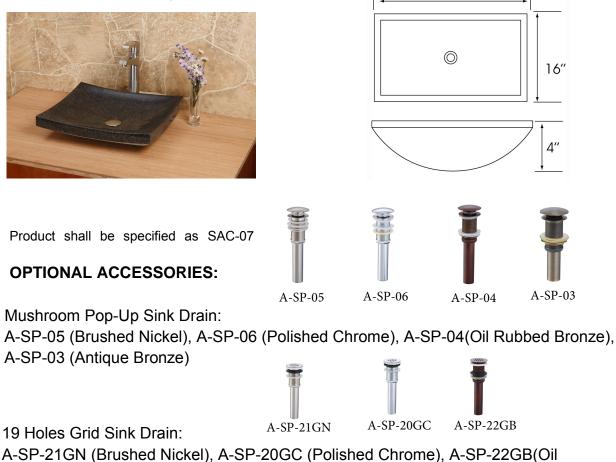

#### SPECIFICATIONS

MODEL SAC-07

18"

# **DESIGN FEATURES**

Bowl depth 4" and over all 18"x16"

Finish: Beautiful hand carved and polish finish outside and inside.

Material: Fine Quality Black Granite

Other: Drain opening 1-3/4"

A-SP-21GN (Brushed Nicke Rubbed Bronze)