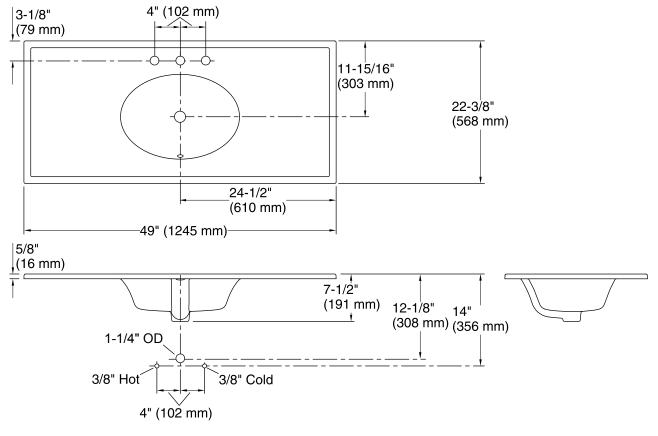

#### Features

- Vitreous China
- Integrated top and bowl
- With overflow
- 8" (203mm) widespread faucet holes
- 49" (1245 mm) x 22-3/8" (568 mm)

### **Technical Information**

| All product dimensions are nominal. |                                                                                                            |  |
|-------------------------------------|------------------------------------------------------------------------------------------------------------|--|
| Bowl configuration:                 | Single                                                                                                     |  |
| Installation:                       | Vanity top                                                                                                 |  |
| Bowl area (Only)                    | Length: 19" (483 mm)<br>Width: 13-3/8" (340 mm)<br>Bowl depth: 5-1/2" (140 mm)<br>Water depth: 4" (102 mm) |  |
| Number of deck holes:               | 3                                                                                                          |  |
| Faucet hole(s):                     | 1-3/8" (35 mm)                                                                                             |  |
| Drain hole:                         | 1-3/4" (44 mm)                                                                                             |  |

#### Notes

Install this product according to the installation guide.

This sink is designed to be installed as an integrated vanity top to a KOHLER or standard vanity.