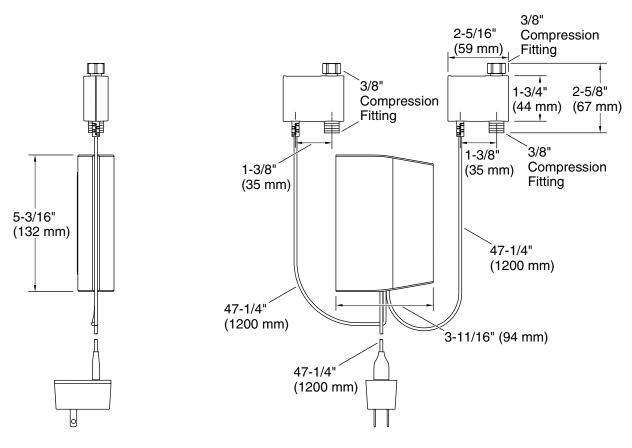

#### Installation

- Requires Wi-Fi and an unswitched power outlet under sink.
- Compatible with 3/8" threaded hot and cold water supply angle stops; adapter required for other sizes (sold separately).
- Easy installation no special tools required.
- \*KOHLER Konnect<sup>®</sup> app pairs with Amazon Alexa and Google Home.
- Google, Google Home and Google Play are trademarks of Google LLC.

#### **Technical Information**

All product dimensions are nominal. Power source: Plug - AC, included