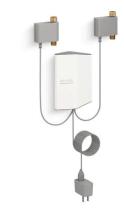

### H2Wise™ Undercounter smart home water monitor K-33603

#### Features

- 24/7 monitoring of all water lines in your home—great for finding ways to conserve water.
- High-definition pressure sensors analyze your home's water usage and measure changes 240 times per second, quickly detecting leaks.
- KOHLER Konnect<sup>®</sup> app sends real-time alerts to your phone if system detects changes in water pressure that signal potential water leakage or other plumbing problems.\*
- Freeze warnings let you take action against frozen pipes to avoid costly damage.
- Installs easily under any sink in your home, so it's convenient yet out of sight.

#### Installation

- Requires Wi-Fi and an unswitched power outlet under sink.
- Compatible with 3/8" threaded hot and cold water supply angle stops; adapter required for other sizes (sold separately).
- Easy installation no special tools required.
- \*KOHLER Konnect<sup>®</sup> app pairs with Amazon Alexa and Google Home.
- Google, Google Home and Google Play are trademarks of Google LLC.

#### **Included Components**

Additional Components: Mounting Hardware