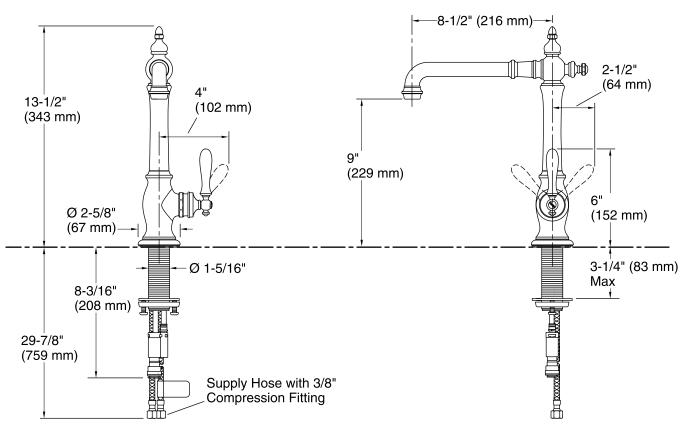

# **Technical Information**

All product dimensions are nominal.

#### Faucet:

Flow rate:1.5 gal/min (5.7 l/min)Pressure:60 psi (4.1 bar)

#### Spout:

 Spout reach:
 8-1/2" (216 mm)

 Handle clearance:
 2-1/2" (64 mm)