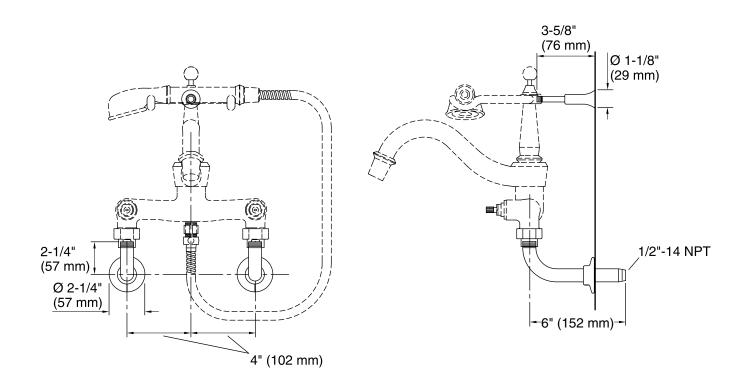

s**

K-16210-4A bath faucet with spout, handles, and handshower



### Codes/Standards

None Applicable

# KOHLER® Faucet Lifetime Limited Warranty

See website for detailed warranty information.

### Available Colors/Finishes

Color tiles intended for reference only.

| Color | Code | Description              |
|-------|------|--------------------------|
|       | CP   | Polished Chrome          |
|       | SN   | Vibrant® Polished Nickel |
|       | AF   | Vibrant® French Gold     |
|       | РВ   | Vibrant® Polished Brass  |
|       | BN   | Vibrant® Brushed Nickel  |
|       | BV   | Vibrant® Brushed Bronze  |
|       | BRZ  | Oil-Rubbed Bronze        |
|       | 2BZ  | Oil-Rubbed Bronze        |
|       |      |                          |





# Antique™ Wall-mount Adapter Kit K-101



## **Technical Information**

All product dimensions are nominal.

### **Notes**

Install this product according to the installation guide.