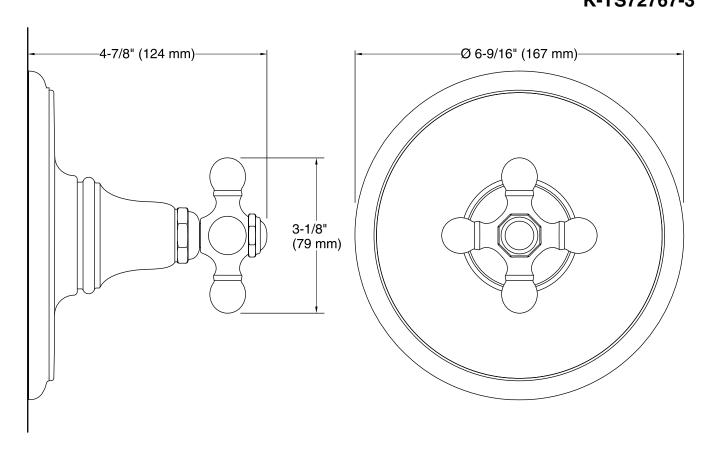

Premium material construction with metal handle ensures reliability and durability.

## Installation

Trim set requires valve to complete installation.



ADA

## Codes/Standards

ASME A112.18.1/CSA B125.1 ADA ICC/ANSI A117.1

# KOHLER® Faucet Lifetime Limited Warranty

See website for detailed warranty information.

# **Available Colors/Finishes**

Color tiles intended for reference only.

| Color | Code | Description              |
|-------|------|--------------------------|
|       | CP   | Polished Chrome          |
|       | SN   | Vibrant® Polished Nickel |
|       | BN   | Vibrant® Brushed Nickel  |
|       | BV   | Vibrant® Brushed Bronze  |
|       | 2BZ  | Oil-Rubbed Bronze        |
|       | VNT  | Vintage Nickel           |





# Artifacts® Rite-Temp® Valve Trim K-TS72767-3



# **Technical Information**

All product dimensions are nominal.

#### **Notes**

Install this product according to the installation instructions.

ADA compliant when installed to the specific requirements of these regulations.