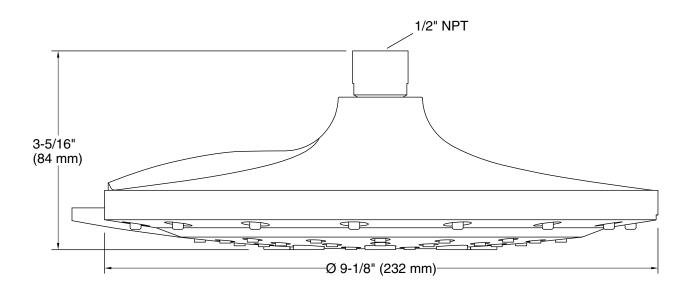

# **Technical Information**

All product dimensions are nominal.

# Showerhead/Body Spray:

Rated maximum<br/>flow:1.8 gal/min (6.8 l/min)<br/>flow:Pressure:45 psi (3.1 bar)