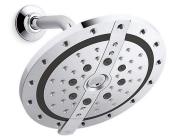

# **Recharge**®

Multifunction Showerhead, 1.8 gpm K-R29597

### Features

- Advanced spray engine provides five alternate experiences: full coverage, intense rinse, powerful massage, and two combination sprays.
- Full coverage spray produces an encompassing spray ideal for everyday use.
- Intense drenching spray delivers a forceful spray ideal for rinsing shampoo from hair.
- Powerful massage spray is a focused stream that targets sore muscles, or use as a utility spray to rinse kids, pets, and your shower.
- MasterClean<sup>™</sup> sprayface features an easy-to-clean surface that withstands mineral buildup.
- 1.8 gpm (6.8 lpm) maximum flow rate at 60 psi (4.14 bar).