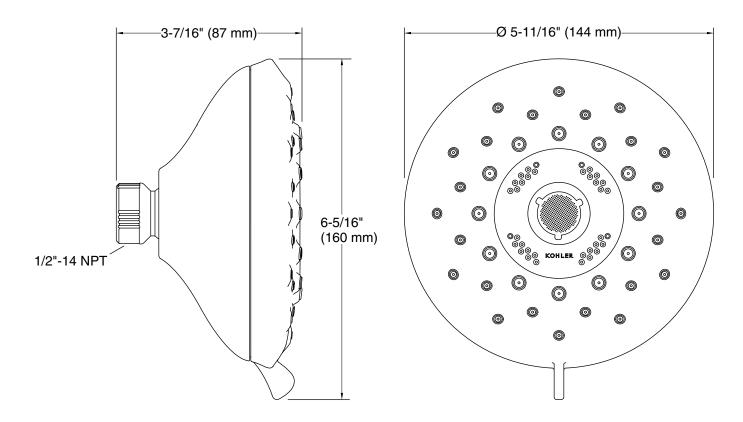

#### **Technical Information**

All product dimensions are nominal.

#### Showerhead/Body Spray:

Rated maximum flow: 1.75 gal/min (6.6 l/min)

Pressure: 45 psi (3.1 bar)