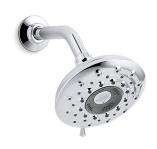

# 1.75 gpm multifunction showerhead **K-R21497-G**

#### **Features**

- Advanced spray engine provides six alternate experiences including four distinct sprays and two combination sprays.
- Full Coverage spray: An encompassing spray with larger water drops and Katalyst<sup>®</sup> air-induction technology for a powerful, even flow.
- Powerful Massage: Targeted, pulsing streams of water that massage and ease muscles.
- Silk spray: Soft, luxurious water drops rinse away stress.
- MasterClean™ sprayface resists hard-water buildup and is easy to clean without chemical cleaners.
- Simple thumb tab allows for a smooth transition between sprays.
- 1.75 gpm (gallons per minute) flow rate.
- Silk + Full Coverage: A warm, full spray with silky drops for total relaxation.
- Powerful Massage + Full Coverage: A warm, targeted stream combined with a full spray.
- Pause: Conserve water while you lather, shave, or shampoo.
  Also convenient for bathing children or pets.
- One-click spray control lets you change sprays with the push of a lever.
- 1.75 gpm (gallons per minute) maximum flow rate.
- 1/2" 14 NPT connection.
- Shower arm and flange not included.

### Rally®

### 1.75 gpm multifunction showerhead K-R21497-G