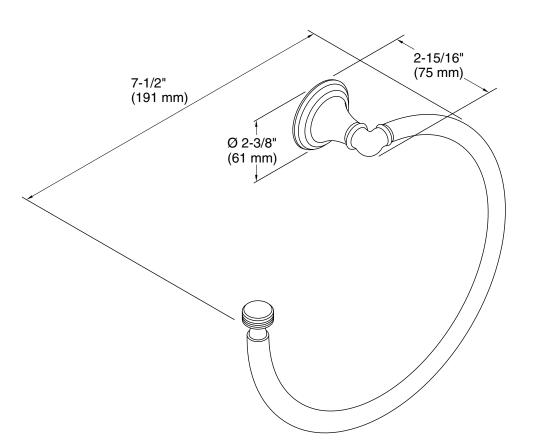

#### **Technical Information**

All product dimensions are nominal. Installation Type: Wall-mount Material: Metal