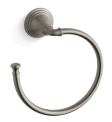

# **KOHLER**<sub>®</sub>

#### Features

• Coordinates with other products in the Devonshire collection

## Material

- Premium metal construction for durability and reliability
- KOHLER finishes resist corrosion and tarnishing

## Installation

Installation template and tools included

## **Recommended Products/Accessories**

K-23723 Faucet cleaner

## **Included Components**

Additional Components: Installation hardware



Codes/Standards None Applicable

KOHLER<sup>®</sup> Faucet Lifetime Limited Warranty

## See website for detailed warranty information.

## **Available Colors/Finishes**

Color tiles intended for reference only.

**Color Code Description** 



BN Vibrant® Brushed Nickel

BRZ Oil-Rubbed Bronze



## Devonshire® Towel Ring K-R10557





#### **Technical Information**

All product dimensions are nominal. Installation Type: Wall-mount Material: Metal

#### Notes

Install this product according to the installation guide.

CAUTION: Risk of personal injury. Do not install these products in any area where they are likely to be used inadvertently as a grab bar or support bar. These products are not designed or intended for use as a grab bar or support bar.